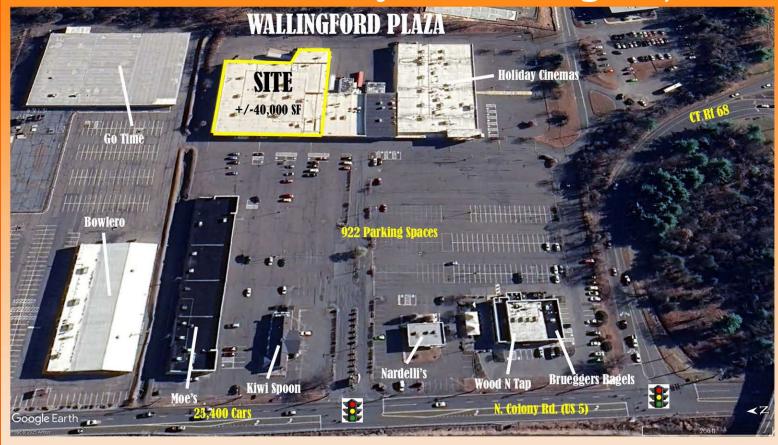

## FOR LEASE - +/- 40,000 SF 970c N. Colony Rd. Wallingford, CT.

## Former Big Lots in Cinema Anchored Center

- \*Easy access to US Rt 5, CT Rt 15 and I-91
- \*Strong daily retail market -Super Walmart, BJ's Wholesale, Home Depot, Lowe's,

Shop Rite, Stop n Shop and many more.

\*25,400 cars/day on Rt 5

\*Excellent Demos: (Lat/Lon: 41.487/-72.8092)

|              | 1 Mile   | 3 Mile   | 5 Mile   |
|--------------|----------|----------|----------|
| Population   | 2002     | 48,282   | 111,907  |
| Med. HH Inc. | \$98,883 | \$93,529 | \$92,304 |
| Employees    | 10,836   | 28,761   | 51,711   |