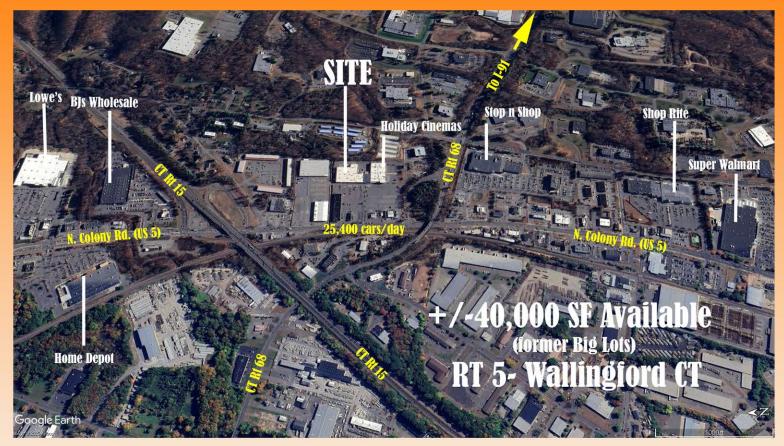

## FOR LEASE - +/- 40,000 SF 970c N. Colony Rd. Wallingford, CT.

## Former Big Lots in Cinema Anchored Center

- \*Easy access to US Rt 5, CT Rt 15 and I-91
- \*Strong daily retail market -Super Walmart, BJ's Wholesale, Home Depot, Lowe's,

Shop Rite, Stop n Shop and many more.

\*25,400 cars/day on Rt 5

\*Excellent Demos: (Lat/Lon: 41.487/-72.8092)

|              | 1 Mile   | 3 Mile   | 5 Mile   |
|--------------|----------|----------|----------|
| Population   | 2002     | 48,282   | 111,907  |
| Med. HH Inc. | \$98,883 | \$93,529 | \$92,304 |
| Employees    | 10,836   | 28,761   | 51,711   |