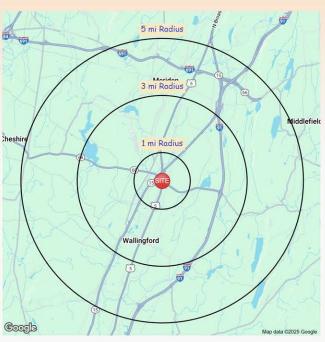

\*25,400 cars/day on Rt 5

\*Excellent Demos: (Lat/Lon: 41.487/-72.8092)

|              | 1 Mile   | 3 Mile   | 5 Mile   |
|--------------|----------|----------|----------|
| Population   | 2002     | 48,282   | 111,907  |
| Med. HH Inc. | \$98,883 | \$93,529 | \$92,304 |
| Employees    | 10,836   | 28,761   | 51,711   |