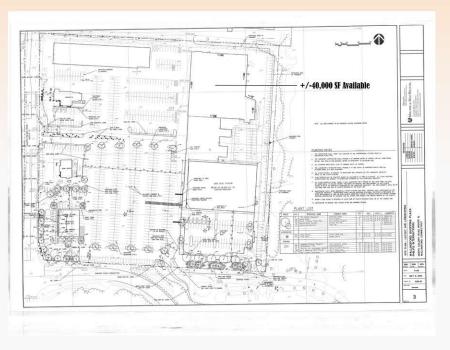

## FOR LEASE - +/- 40,000 SF 970c N. Colony Rd. Wallingford, CT.

## Former Big Lots in Cinema Anchored Center

- \*Easy access to US Rt 5, CT Rt 15 and I-91
- \*Strong daily retail market -Super Walmart, BJ's Wholesale, Home Depot, Lowe's,

Shop Rite, Stop n Shop and many more.