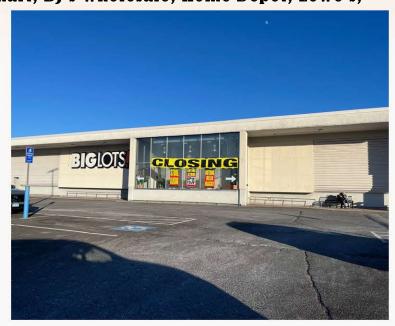

## FOR LEASE - +/- 40,000 SF 970c N. Colony Rd. Wallingford, CT.

## Former Big Lots in Cinema Anchored Center

- \*Easy access to US Rt 5, CT Rt 15 and I-91
- \*Strong daily retail market -Super Walmart, BJ's Wholesale, Home Depot, Lowe's,

Shop Rite, Stop n Shop and many more.