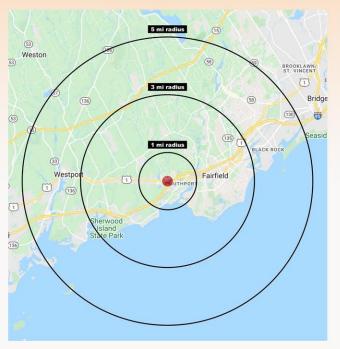

\*3,045 sf - Highly Visible Corner Retail on Post Rd.
\*Incredible Trade Area - Avg Household Income - \$300,000
\*Serves Fairfield County's most affluent neighborhoods - Fairfield Southport Westport
\*Access to 55 Exit 19 - over 109,000 cars per day
\*Near Shake Shack/Michaels/HomeGoods/Panera/Equinox