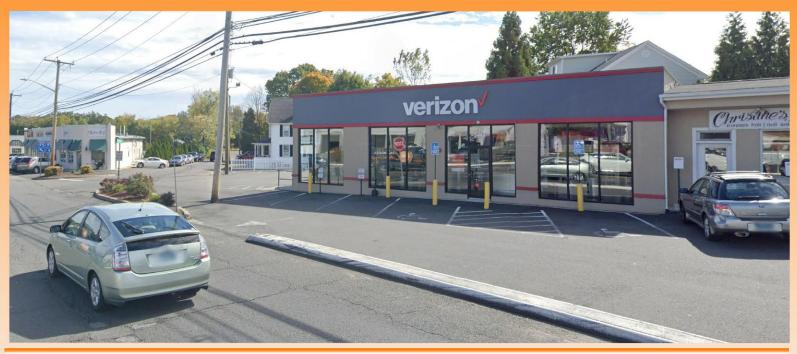

\*3,045 sf - Highly Visible Corner Retail on Post Rd.
\*Incredible Trade Area - Avg Household Income - \$300,000
\*Serves Fairfield County's most affluent neighborhoods - Fairfield Southport Westport
\*Access to 55 Exit 19 - over 109,000 cars per day
\*Near Shake Shack/Michaels/HomeGoods/Panera/Equinox