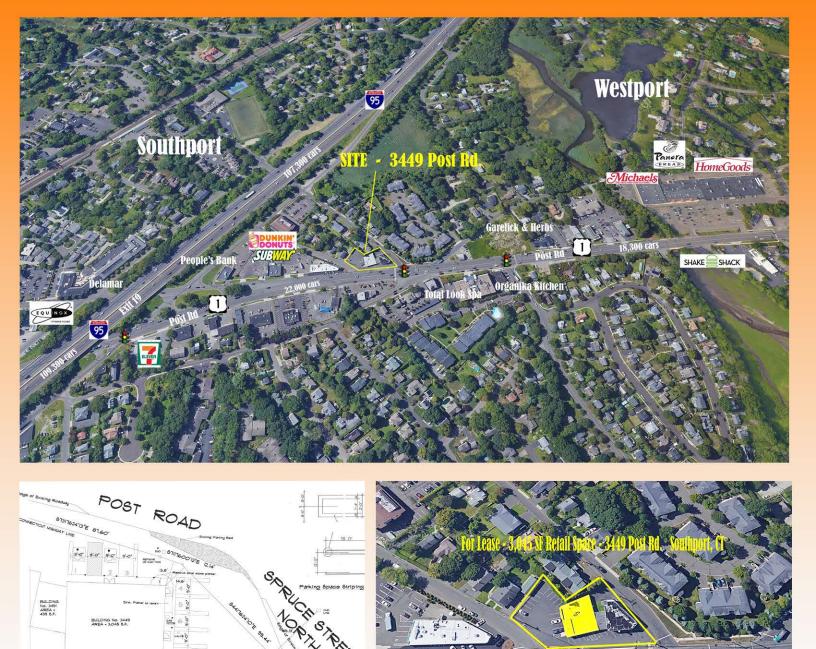

\*3,045 sf - Highly Visible Corner Retail on Post Rd.
\*Incredible Trade Area - Avg Household Income - \$300,000
\*Serves Fairfield County's most affluent neighborhoods - Fairfield Southport Westport
\*Access to 55 Exit 19 - over 109,000 cars per day
\*Near Shake Shack/Michaels/HomeGoods/Panera/Equinox

## 3449 Post Rd. Southport, CT

Contact Exclusive Agents for details: 203.242.3033 www.fairfieldretail.com

AX LOT NO 188

LG'18 M, 95, 2691.171.9