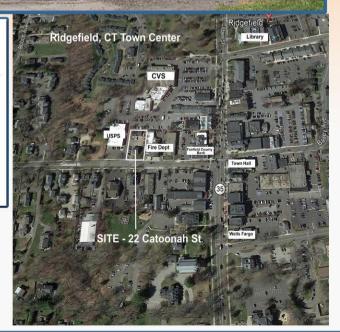

## In the HEART of Downtown Ridgefield

-Up to 1,439 SF Available on 2 floors -Ideal for office, gifts, professional and financial services -Affluent community-Med HH Inc <u>\$152,660</u> -Busy Commercial Center -Walking distance to Town Hall, Library, Post Office, Shops and Restaurants