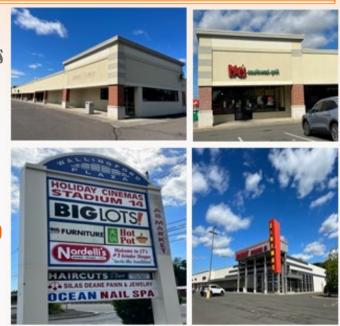

## FOR LEASE - 8,300 SF Endcap Wallingford Plaza - 970 N. Colony Rd. (US 5) Wallingford, CT

- \*Located at intersection of US Rt 5, CT Rt 15 and CT Rt 68 \*Shadow Anchored by 14 Screen Holiday Cinema and Big Lots \*Space available - 8,300 sf Endcap
  - \*Join Wood n Tap, Bruegger's, Nardelli's, Moe's
- \* Nearby Super Walmart, Home Depot, Lowe's, BJs Wholesale, Shop Rite, Chick-fil-a, Chipotle, Starbucks
- \* 26,800 ADT on US Rt 5, 69,500 ADT on CT Rt 15