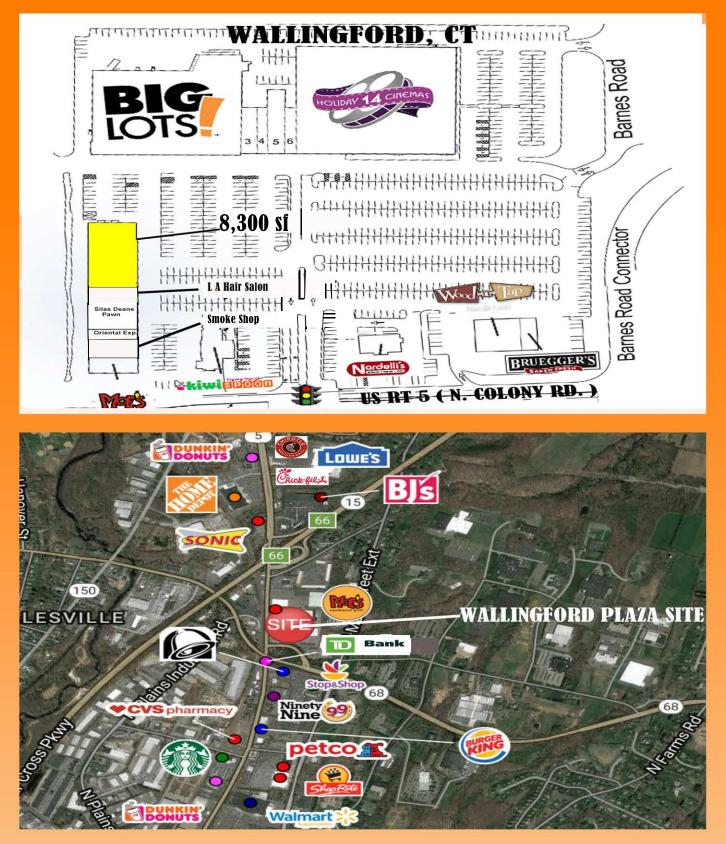

## FOR LEASE - 8,300 SF Endcap Wallingford Plaza - 970 N. Colony Rd. (US 5) Wallingford, CT

- \*Located at intersection of US Rt 5, CT Rt 15 and CT Rt 68 \*Shadow Anchored by 14 Screen Holiday Cinema and Big Lots \*Space available - 8,300 sf Endcap
  - \*Join Wood n Tap, Bruegger's, Nardelli's, Moe's
- \* Nearby Super Walmart, Home Depot, Lowe's, BJs Wholesale, Shop Rite, Chick-fil-a, Chipotle, Starbucks
- \* 26,800 ADT on US Rt 5, 69,500 ADT on CT Rt 15