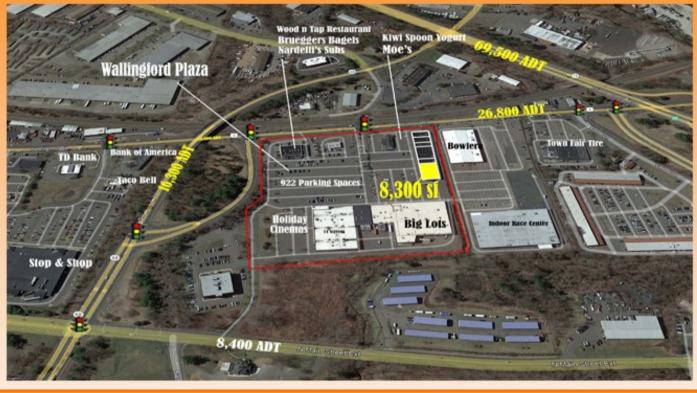

## FOR LEASE - 8,300 SF Endcap Wallingford Plaza - 970 N. Colony Rd. (US 5) Wallingford, CT

- \*Located at intersection of US Rt 5, CT Rt 15 and CT Rt 68 \*Shadow Anchored by 14 Screen Holiday Cinema and Big Lots \*Space available - 8,300 sf Endcap
  - \*Join Wood n Tap, Bruegger's, Nardelli's, Moe's
- \* Nearby Super Walmart, Home Depot, Lowe's, BJs Wholesale, Shop Rite, Chick-fil-a, Chipotle, Starbucks
- \* 26,800 ADT on US Rt 5, 69,500 ADT on CT Rt 15