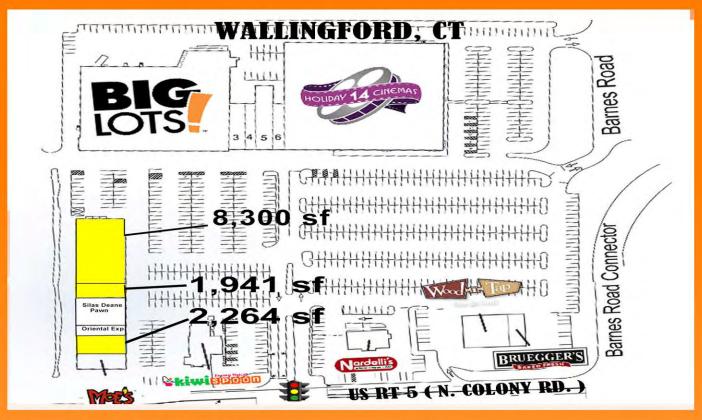

# FOR LEASE - 2,264 - 8,300 SF

Wallingford Plaza - 970 N. Colony Rd. (US 5)

## Wallingford, CT

\*Located at intersection of US Rt 5, CT Rt 15 and CT Rt 68

\*Shadow Anchored by 14 Screen Holiday Cinema and Big Lots

- \*Space available -2,264 sf and 8,300 sf Endcap
  - \*Join Wood n Tap, Bruegger's, Nardelli's, Moe's
- \* Nearby Super Walmart, Home Depot, Lowe's, BJs Wholesale, Shop Rite, Chick-iil-a, Chipotle, Starbucks
- \* 26,800 ADT on US Rt 5, 69,500 ADT on CT Rt 15