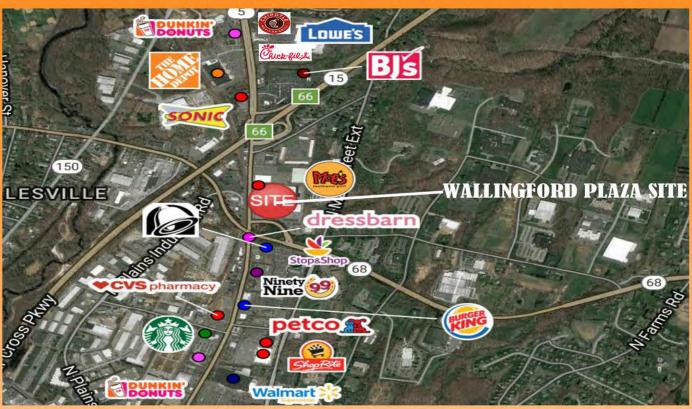

## Wallingford, CT

\*Located at intersection of US Rt 5, CT Rt 15 and CT Rt 68

\*Shadow Anchored by 14 Screen Holiday Cinema and Big Lots

- \*Space available -2,264 sf and 8,300 sf Endcap
  - \*Join Wood n Tap, Bruegger's, Nardelli's, Moe's
- \* Nearby Super Walmart, Home Depot, Lowe's, BJs Wholesale, Shop Rite, Chick-iil-a, Chipotle, Starbucks
- \* 26,800 ADT on US Rt 5, 69,500 ADT on CT Rt 15