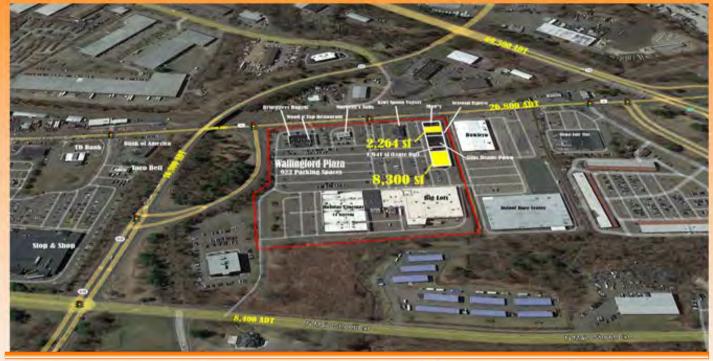

# FOR LEASE - 2,264 - 8,300 SF

Wallingford Plaza - 970 N. Colony Rd. (US 5)

## Wallingford, CT

\*Located at intersection of US Rt 5, CT Rt 15 and CT Rt 68

\*Shadow Anchored by 14 Screen Holiday Cinema and Big Lots

- \*Space available -2,264 sf and 8,300 sf Endcap
  - \*Join Wood n Tap, Bruegger's, Nardelli's, Moe's
- \* Nearby Super Walmart, Home Depot, Lowe's, BJs Wholesale, Shop Rite, Chick-iil-a, Chipotle, Starbucks
- \* 26,800 ADT on US Rt 5, 69,500 ADT on CT Rt 15