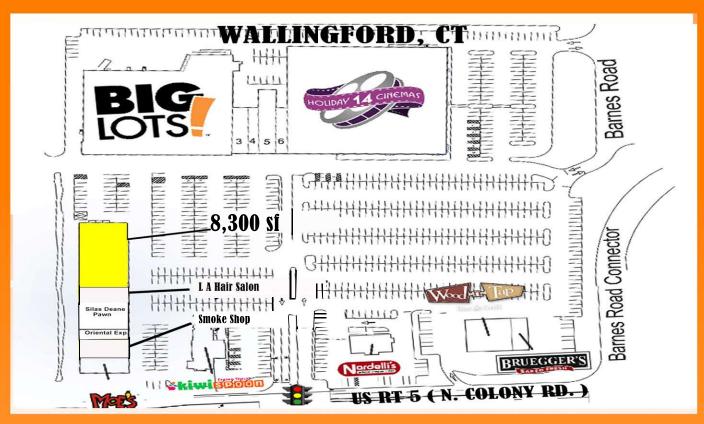

# FOR LEASE - 1,296-8,300 SF

Wallingford Plaza - 970 N. Colony Rd. (US 5)

## Wallingford, CT

- \*Located at intersection of US Rt 5, CT Rt 15 and CT Rt 68
  - \*Space available 8,300 sf Endcap
    - Will sub-divide to 1,296-3,511 sf or as tenant requires.
  - \*Join Wood n Tap, Bruegger's, Nardelli's, Moe's
- \* Nearby Super Walmart, Home Depot, Lowe's, BJs Wholesale, **Shop Rite, Chick-fil-a, Chipotle, Starbucks**
- \* 26,800 ADT on US Rt 5, 69,500 ADT on CT Rt 15