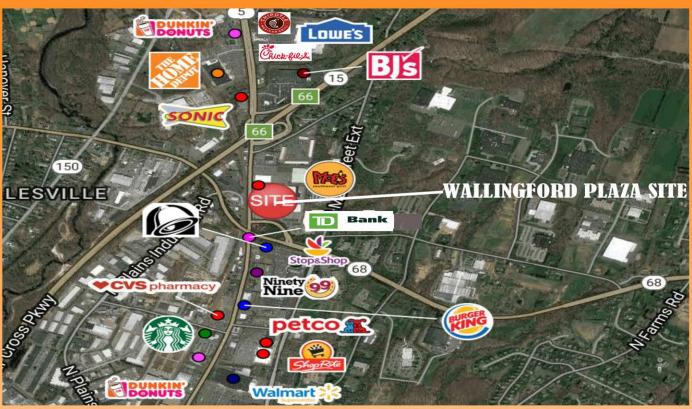

## Wallingford, CT

- \*Located at intersection of US Rt 5, CT Rt 15 and CT Rt 68
  - \*Space available 8,300 sf Endcap
    - Will sub-divide to 1,296-3,511 sf or as tenant requires.
  - \*Join Wood n Tap, Bruegger's, Nardelli's, Moe's
- \* Nearby Super Walmart, Home Depot, Lowe's, BJs Wholesale, **Shop Rite, Chick-fil-a, Chipotle, Starbucks**
- \* 26,800 ADT on US Rt 5, 69,500 ADT on CT Rt 15