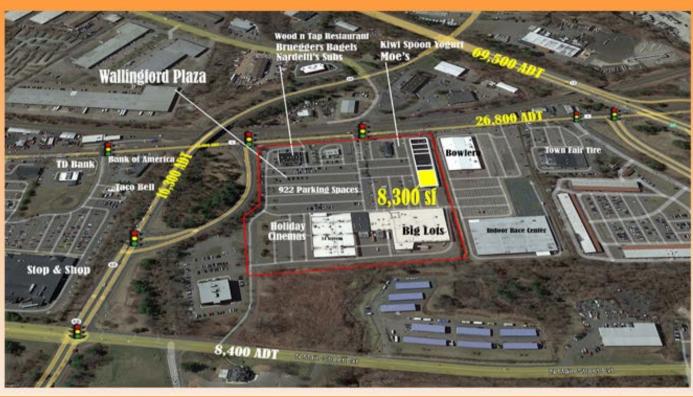

# FOR LEASE - 1,296-8,300 SF

Wallingford Plaza - 970 N. Colony Rd. (US 5)

## Wallingford, CT

- \*Located at intersection of US Rt 5, CT Rt 15 and CT Rt 68
  - \*Space available 8,300 sf Endcap
    - Will sub-divide to 1,296-3,511 sf or as tenant requires.
  - \*Join Wood n Tap, Bruegger's, Nardelli's, Moe's
- \* Nearby Super Walmart, Home Depot, Lowe's, BJs Wholesale, **Shop Rite, Chick-fil-a, Chipotle, Starbucks**
- \* 26,800 ADT on US Rt 5, 69,500 ADT on CT Rt 15